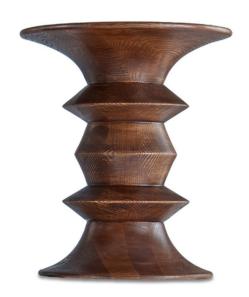

## **Walnut Stool** Style C

#### **Dimensions**

Diameter: 13" Height: 15"

### Materials & Finishes

Solid Ash Hardwood Dark Walnut Stain