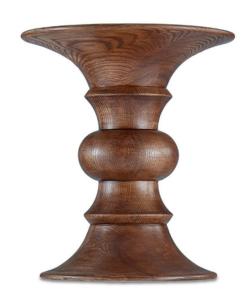

## **Walnut Stool** Style B

#### **Dimensions**

Diameter: 13" Height: 15"

### Materials & Finishes

Solid Ash Hardwood Dark Walnut Stain