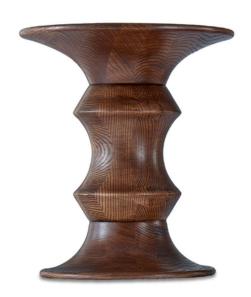

## **Walnut Stool** Style A

#### **Dimensions**

Diameter: 13" Height: 15"

### Materials & Finishes

Solid Ash Hardwood Dark Walnut Stain